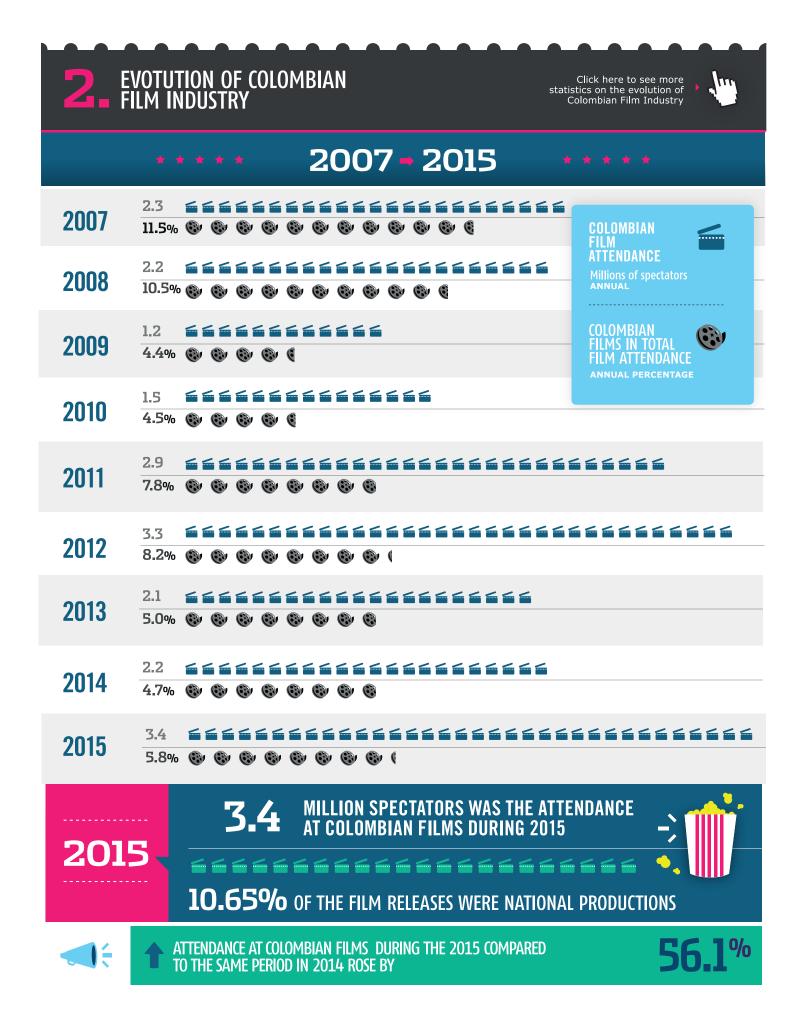

| Proimágenes<br>Colombia                                                                                                                                                                                                                                                                                                                                                                                                                                                                                                                                                                                                                                                                                                                                                                                                                                                                                                                                                                                                                                                                                                                                                                                                                                                                                                                                                                                                                                                                                                                                                                                                                                                                                                                                                                                                                                                                                                                                                                                                                                                                                                        | en             |                                    | RAASS<br>Boletín No. 10 - 2015<br>ENGLISH VERSION >                |  |
|--------------------------------------------------------------------------------------------------------------------------------------------------------------------------------------------------------------------------------------------------------------------------------------------------------------------------------------------------------------------------------------------------------------------------------------------------------------------------------------------------------------------------------------------------------------------------------------------------------------------------------------------------------------------------------------------------------------------------------------------------------------------------------------------------------------------------------------------------------------------------------------------------------------------------------------------------------------------------------------------------------------------------------------------------------------------------------------------------------------------------------------------------------------------------------------------------------------------------------------------------------------------------------------------------------------------------------------------------------------------------------------------------------------------------------------------------------------------------------------------------------------------------------------------------------------------------------------------------------------------------------------------------------------------------------------------------------------------------------------------------------------------------------------------------------------------------------------------------------------------------------------------------------------------------------------------------------------------------------------------------------------------------------------------------------------------------------------------------------------------------------|----------------|------------------------------------|--------------------------------------------------------------------|--|
| 1. EVOLUTION OF COLOMBIAN FILM MARKET 2. EVOLUTION OF COLOMBIAN FILM INDUSTRY                                                                                                                                                                                                                                                                                                                                                                                                                                                                                                                                                                                                                                                                                                                                                                                                                                                                                                                                                                                                                                                                                                                                                                                                                                                                                                                                                                                                                                                                                                                                                                                                                                                                                                                                                                                                                                                                                                                                                                                                                                                  |                |                                    |                                                                    |  |
| 1. EVOLUTION OF COLOMBIAN FILM MARKET       2. EVOLUTION OF         3. GROWTH INDICATORS FOR COLOMBIAN FILM INDUSTRY       4. INTERNATIONA                                                                                                                                                                                                                                                                                                                                                                                                                                                                                                                                                                                                                                                                                                                                                                                                                                                                                                                                                                                                                                                                                                                                                                                                                                                                                                                                                                                                                                                                                                                                                                                                                                                                                                                                                                                                                                                                                                                                                                                     |                |                                    | 5. SPECIAL REPORT                                                  |  |
|                                                                                                                                                                                                                                                                                                                                                                                                                                                                                                                                                                                                                                                                                                                                                                                                                                                                                                                                                                                                                                                                                                                                                                                                                                                                                                                                                                                                                                                                                                                                                                                                                                                                                                                                                                                                                                                                                                                                                                                                                                                                                                                                | ation Colombia | Cine en Cifras Files               |                                                                    |  |
| Int                                                                                                                                                                                                                                                                                                                                                                                                                                                                                                                                                                                                                                                                                                                                                                                                                                                                                                                                                                                                                                                                                                                                                                                                                                                                                                                                                                                                                                                                                                                                                                                                                                                                                                                                                                                                                                                                                                                                                                                                                                                                                                                            | fography PDF   | Graphics PDF                       | Excel Graphics                                                     |  |
| <ul> <li>In this issue of Cine en Cifras ("Film &amp; Figures") you'll find a report containing Colombian film industry indicators and statistics, which thanks to Proimagenes Colombia will be available electronically twice yearly. All of the information in these bulletins has been compiled using methodology designed by Fedesarrollo.</li> <li>Click on each section to get more information</li> </ul>                                                                                                                                                                                                                                                                                                                                                                                                                                                                                                                                                                                                                                                                                                                                                                                                                                                                                                                                                                                                                                                                                                                                                                                                                                                                                                                                                                                                                                                                                                                                                                                                                                                                                                               |                |                                    |                                                                    |  |
| <b>L</b> EVOLUTION OF COLOMBIAN<br>FILM MARKET                                                                                                                                                                                                                                                                                                                                                                                                                                                                                                                                                                                                                                                                                                                                                                                                                                                                                                                                                                                                                                                                                                                                                                                                                                                                                                                                                                                                                                                                                                                                                                                                                                                                                                                                                                                                                                                                                                                                                                                                                                                                                 |                | Click h<br>statistics on<br>Colomt | ere to see more<br>the evolution of<br>bian film market            |  |
| • • • • • • <b>2007 <del>-</del> 2015</b> • • • • •                                                                                                                                                                                                                                                                                                                                                                                                                                                                                                                                                                                                                                                                                                                                                                                                                                                                                                                                                                                                                                                                                                                                                                                                                                                                                                                                                                                                                                                                                                                                                                                                                                                                                                                                                                                                                                                                                                                                                                                                                                                                            |                |                                    |                                                                    |  |
| 20.67 \$148.7 \$199555 = 54.15 MILLION DOLLAR                                                                                                                                                                                                                                                                                                                                                                                                                                                                                                                                                                                                                                                                                                                                                                                                                                                                                                                                                                                                                                                                                                                                                                                                                                                                                                                                                                                                                                                                                                                                                                                                                                                                                                                                                                                                                                                                                                                                                                                                                                                                                  | S              | A                                  | FILM<br>ATTENDANCE<br>Millions of spectators<br>2015<br>BOX OFFICE |  |
| <b>2008 21.56 3159.9 3159.9 3159.9 3159.9 3159.9 3159.9 3159.9 3159.9 3159.9 3159.9 3159.9 3159.9 3159.9 3159.9 3159.9 3159.9 3159.9 3159.9 3159.9 3159.9 3159.9 3159.9 3159.9 3159.9 3159.9 3159.9 3159.9 3159.9 3159.9 3159.9 3159.9 3159.9 3159.9 3159.9 3159.9 3159.9 3159.9 3159.9 3159.9 3159.9 3159.9 3159.9 3159.9 3159.9 3159.9 3159.9 3159.9 3159.9 3159.9 3159.9 3159.9 3159.9 3159.9 3159.9 3159.9 3159.9 3159.9 3159.9 3159.9 3159.9 3159.9 3159.9 3159.9 3159.9 3159.9 3159.9 3159.9 3159.9 3159.9 3159.9 3159.9 3159.9 3159.9 3159.9 3159.9 3159.9 3159.9 3159.9 3159.9 3159.9 3159.9 3159.9 3159.9 3159.9 3159.9 3159.9 3159.9 3159.9 3159.9 3159.9 3159.9 3159.9 3159.9 3159.9 3159.9 3159.9 3159.9 3159.9 3159.9 3159.9 3159.9 3159.9 3159.9 3159.9 3159.9 3159.9 3159.9 3159.9 3159.9 3159.9 3159.9 3159.9 3159.9 3159.9 3159.9 3159.9 3159.9 3159.9 3159.9 3159.9 3159.9 3159.9 3159.9 3159.9 3159.9 3159.9 3159.9 3159.9 3159.9 3159.9 3159.9 3159.9 3159.9 3159.9 3159.9 3159.9 3159.9 3159.9 3159.9 3159.9 3159.9 3159.9 3159.9 3159.9 3159.9 3159.9 3159.9 3159.9 3159.9 3159.9 3159.9 3159.9 3159.9 3159.9 3159.9 3159.9 3159.9 3159.9 3159.9 3159.9 3159.9 3159.9 3159.9 3159.9 3159.9 3159.9 3159.9 3159.9 3159.9 3159.9 3159.9 3159.9 3159.9 3159.9 3159.9 3159.9 3159.9 3159.9 3159.9 3159.9 3159.9 3159.9 3159.9 3159.9 3159.9 3159.9 3159.9 3159.9 3159.9 3159.9 3159.9 3159.9 3159.9 3159.9 3159.9 3159.9 3159.9 3159.9 3159.9 3159.9 3159.9 3159.9 3159.9 3159.9 3159.9 3159.9 3159.9 3159.9 3159.9 3159.9 3159.9 3159.9 3159.9 3159.9 3159.9 3159.9 3159.9 3159.9 3159.9 3159.9 3159.9 3159.9 3159.9 3159.9 3159.9 3159.</b>                                                                                                                                                                                                                                                                                                                                                                                                                                                                 |                |                                    |                                                                    |  |
| 2009 27.07 27.07 27.07 27.07 27.07 27.07 27.07 27.07 27.07 27.07 27.07 27.07 27.07 27.07 27.07 27.07 27.07 27.07 27.07 27.07 27.07 27.07 27.07 27.07 27.07 27.07 27.07 27.07 27.07 27.07 27.07 27.07 27.07 27.07 27.07 27.07 27.07 27.07 27.07 27.07 27.07 27.07 27.07 27.07 27.07 27.07 27.07 27.07 27.07 27.07 27.07 27.07 27.07 27.07 27.07 27.07 27.07 27.07 27.07 27.07 27.07 27.07 27.07 27.07 27.07 27.07 27.07 27.07 27.07 27.07 27.07 27.07 27.07 27.07 27.07 27.07 27.07 27.07 27.07 27.07 27.07 27.07 27.07 27.07 27.07 27.07 27.07 27.07 27.07 27.07 27.07 27.07 27.07 27.07 27.07 27.07 27.07 27.07 27.07 27.07 27.07 27.07 27.07 27.07 27.07 27.07 27.07 27.07 27.07 27.07 27.07 27.07 27.07 27.07 27.07 27.07 27.07 27.07 27.07 27.07 27.07 27.07 27.07 27.07 27.07 27.07 27.07 27.07 27.07 27.07 27.07 27.07 27.07 27.07 27.07 27.07 27.07 27.07 27.07 27.07 27.07 27.07 27.07 27.07 27.07 27.07 27.07 27.07 27.07 27.07 27.07 27.07 27.07 27.07 27.07 27.07 27.07 27.07 27.07 27.07 27.07 27.07 27.07 27.07 27.07 27.07 27.07 27.07 27.07 27.07 27.07 27.07 27.07 27.07 27.07 27.07 27.07 27.07 27.07 27.07 27.07 27.07 27.07 27.07 27.07 27.07 27.07 27.07 27.07 27.07 27.07 27.07 27.07 27.07 27.07 27.07 27.07 27.07 27.07 27.07 27.07 27.07 27.07 27.07 27.07 27.07 27.07 27.07 27.07 27.07 27.07 27.07 27.07 27.07 27.07 27.07 27.07 27.07 27.07 27.07 27.07 27.07 27.07 27.07 27.07 27.07 27.07 27.07 27.07 27.07 27.07 27.07 27.07 27.07 27.07 27.07 27.07 27.07 27.07 27.07 27.07 27.07 27.07 27.07 27.07 27.07 27.07 27.07 27.07 27.07 27.07 27.07 27.07 27.07 27.07 27.07 27.07 27.07 27.07 27.07 27.07 27.07 27.07 27.07 27.07 27.07 27.07 27.07 27.07 27.07 27.07 27.07 27.07 27.07 27.07 27.07 27.07 27.07 27.07 27.07 27.07 27.07 27.07 27.07 27.07 27.07 27.07 27.07 27.07 27.07 27.07 27.07 27.07 27.07 27.07 27.07 27.07 27.07 27.07 27.07 27.07 27.07 27.07 27.07 27.07 27.07 27.07 27.07 27.07 27.07 27.07 27.07 27.07 27.07 27.07 27.07 27.07 27.07 27.07 27.07 27.07 27.07 27.07 27.07 27.07 27.07 27.07 27.07 27.07 27.07 27.07 27.07 27.07 27.07 27.07 27.07 27.07 27.07 27.07 27.07 2 | DLLARS         |                                    | lillion Dollars                                                    |  |
| 2010 33.66 33.66 33.66 33.66 33.66 33.66 33.66 33.66 33.66 33.66 33.66 33.66 33.66 33.66 33.66 33.66 33.66 33.66 33.66 33.66 33.66 33.66 33.66 33.66 33.66 33.66 33.66 33.66 33.66 33.66 33.66 33.66 33.66 33.66 33.66 33.66 33.66 33.66 33.66 33.66 33.66 33.66 33.66 33.66 33.66 33.66 33.66 33.66 33.66 33.66 33.66 33.66 33.66 33.66 33.66 33.66 33.66 33.66 33.66 33.66 33.66 33.66 33.66 33.66 33.66 33.66 33.66 33.66 33.66 33.66 33.66 33.66 33.66 33.66 33.66 33.66 33.66 33.66 33.66 33.66 33.66 33.66 33.66 33.66 33.66 33.66 33.66 33.66 33.66 33.66 33.66 33.66 33.66 33.66 33.66 33.66 33.66 33.66 33.66 33.66 33.66 33.66 33.66 33.66 33.66 33.66 33.66 33.66 33.66 33.66 33.66 33.66 33.66 33.66 33.66 33.66 33.66 33.66 33.66 33.66 33.66 33.66 33.66 33.66 33.66 33.66 33.66 33.66 33.66 33.66 33.66 33.66 33.66 33.66 33.66 33.66 33.66 33.66 33.66 33.66 33.66 33.66 33.66 33.66 33.66 33.66 33.66 33.66 33.66 33.66 33.66 33.66 33.66 33.66 33.66 33.66 33.66 33.66 33.66 33.66 33.66 33.66 33.66 33.66 33.66 33.66 33.66 33.66 33.66 33.66 33.66 33.66 33.66 33.66 33.66 33.66 33.66 33.66 33.66 33.66 33.66 33.66 33.66 33.66 33.66 33.66 33.66 33.66 33.66 33.66 33.66 33.66 33.66 33.66 33.66 33.66 33.66 33.66 33.66 33.66 33.66 33.66 33.66 33.66 33.66 33.66 33.66 33.66 33.66 33.66 33.66 33.66 33.66 33.66 33.66 33.66 33.66 33.66 33.66 33.66 33.66 33.66 33.66 33.66 33.66 33.66 33.66 33.66 33.66 33.66 33.66 33.66 33.66 33.66 33.66 33.66 33.66 33.66 33.66 33.66 33.66 33.66 33.66 33.66 33.66 33.66 33.66 33.66 33.66 33.66 33.66 33.66 33.66 33.66 33.66 33.66 33.66 33.66 33.66 33.66 33.66 33.66 33.66 33.66 33.66 33.66 33.66 33.66 33.66 33.66 33.66 33.66 33.66 33.66 33.66 33.66 33.66 33.66 33.66 33.66 33.66 33.66 33.66 33.66 33.66 33.66 33.66 33.66 33.66 33.66 33.66 33.66 33.66 33.66 33.66 33.66 33.66 33.66 33.66 33.66 33.66 33.66 33.66 33.66 33.66 33.66 33.66 33.66 33.66 33.66 33.66 33.66 33.66 33.66 33.66 33.66 33.66 33.66 33.66 33.66 33.66 33.66 33.66 33.66 33.66 33.66 33.66 33.66 33.66 33.66 33.66 33.66 33.66 33.66 33.66 33.66 33.66 33.66 33.66 33.66 3 |                |                                    |                                                                    |  |
| 2011 38.01 38.01 38.01 38.01 38.01 38.01 38.01 38.01 38.01 38.01 38.01 38.01 38.01 38.01 38.01 38.01 38.01 38.01 38.01 38.01 38.01 38.01 38.01 38.01 38.01 38.01 38.01 38.01 38.01 38.01 38.01 38.01 38.01 38.01 38.01 38.01 38.01 38.01 38.01 38.01 38.01 38.01 38.01 38.01 38.01 38.01 38.01 38.01 38.01 38.01 38.01 38.01 38.01 38.01 38.01 38.01 38.01 38.01 38.01 38.01 38.01 38.01 38.01 38.01 38.01 38.01 38.01 38.01 38.01 38.01 38.01 38.01 38.01 38.01 38.01 38.01 38.01 38.01 38.01 38.01 38.01 38.01 38.01 38.01 38.01 38.01 38.01 38.01 38.01 38.01 38.01 38.01 38.01 38.01 38.01 38.01 38.01 38.01 38.01 38.01 38.01 38.01 38.01 38.01 38.01 38.01 38.01 38.01 38.01 38.01 38.01 38.01 38.01 38.01 38.01 38.01 38.01 38.01 38.01 38.01 38.01 38.01 38.01 38.01 38.01 38.01 38.01 38.01 38.01 38.01 38.01 38.01 38.01 38.01 38.01 38.01 38.01 38.01 38.01 38.01 38.01 38.01 38.01 38.01 38.01 38.01 38.01 38.01 38.01 38.01 38.01 38.01 38.01 38.01 38.01 38.01 38.01 38.01 38.01 38.01 38.01 38.01 38.01 38.01 38.01 38.01 38.01 38.01 38.01 38.01 38.01 38.01 38.01 38.01 38.01 38.01 38.01 38.01 38.01 38.01 38.01 38.01 38.01 38.01 38.01 38.01 38.01 38.01 38.01 38.01 38.01 38.01 38.01 38.01 38.01 38.01 38.01 38.01 38.01 38.01 38.01 38.01 38.01 38.01 38.01 38.01 38.01 38.01 38.01 38.01 38.01 38.01 38.01 38.01 38.01 38.01 38.01 38.01 38.01 38.01 38.01 38.01 38.01 38.01 38.01 38.01 38.01 38.01 38.01 38.01 38.01 38.01 38.01 38.01 38.01 38.01 38.01 38.01 38.01 38.01 38.01 38.01 38.01 38.01 38.01 38.01 38.01 38.01 38.01 38.01 38.01 38.01 38.01 38.01 38.01 38.01 38.01 38.01 38.01 38.01 38.01 38.01 38.01 38.01 38.01 38.01 38.01 38.01 38.01 38.01 38.01 38.01 38.01 38.01 38.01 38.01 38.01 38.01 38.01 38.01 38.01 38.01 38.01 38.01 38.01 38.01 38.01 38.01 38.01 38.01 38.01 38.01 38.01 38.01 38.01 38.01 38.01 38.01 38.01 38.01 38.01 38.01 38.01 38.01 38.01 38.01 38.01 38.01 38.01 38.01 38.01 38.01 38.01 38.01 38.01 38.01 38.01 38.01 38.01 38.01 38.01 38.01 38.01 38.01 38.01 38.01 38.01 38.01 38.01 38.01 38.01 38.01 38.01 38.01 38.01 38.01 38.01 38.01 38.01 38.01 3 |                |                                    |                                                                    |  |
| 2012 \$327.7 56656566666 = 119.34 MILLION DOLLARS                                                                                                                                                                                                                                                                                                                                                                                                                                                                                                                                                                                                                                                                                                                                                                                                                                                                                                                                                                                                                                                                                                                                                                                                                                                                                                                                                                                                                                                                                                                                                                                                                                                                                                                                                                                                                                                                                                                                                                                                                                                                              |                |                                    |                                                                    |  |
| 2013 43.28 444444444444444444444444444444444444                                                                                                                                                                                                                                                                                                                                                                                                                                                                                                                                                                                                                                                                                                                                                                                                                                                                                                                                                                                                                                                                                                                                                                                                                                                                                                                                                                                                                                                                                                                                                                                                                                                                                                                                                                                                                                                                                                                                                                                                                                                                                |                |                                    |                                                                    |  |
| 2014 46.53 444444444444444444444444444444444444                                                                                                                                                                                                                                                                                                                                                                                                                                                                                                                                                                                                                                                                                                                                                                                                                                                                                                                                                                                                                                                                                                                                                                                                                                                                                                                                                                                                                                                                                                                                                                                                                                                                                                                                                                                                                                                                                                                                                                                                                                                                                |                |                                    |                                                                    |  |
| 2015 58.81 5555555555555555555555555555555                                                                                                                                                                                                                                                                                                                                                                                                                                                                                                                                                                                                                                                                                                                                                                                                                                                                                                                                                                                                                                                                                                                                                                                                                                                                                                                                                                                                                                                                                                                                                                                                                                                                                                                                                                                                                                                                                                                                                                                                                                                                                     |                |                                    |                                                                    |  |
| <b>2015</b>                                                                                                                                                                                                                                                                                                                                                                                                                                                                                                                                                                                                                                                                                                                                                                                                                                                                                                                                                                                                                                                                                                                                                                                                                                                                                                                                                                                                                                                                                                                                                                                                                                                                                                                                                                                                                                                                                                                                                                                                                                                                                                                    |                |                                    |                                                                    |  |
| DURING 2015 THE ADMISSIONS ROSE BY 26.4                                                                                                                                                                                                                                                                                                                                                                                                                                                                                                                                                                                                                                                                                                                                                                                                                                                                                                                                                                                                                                                                                                                                                                                                                                                                                                                                                                                                                                                                                                                                                                                                                                                                                                                                                                                                                                                                                                                                                                                                                                                                                        | % THE DUR      | BOX OFFICE<br>Ring 2015 Rose By    | <b>39.4</b> Million Dollars                                        |  |