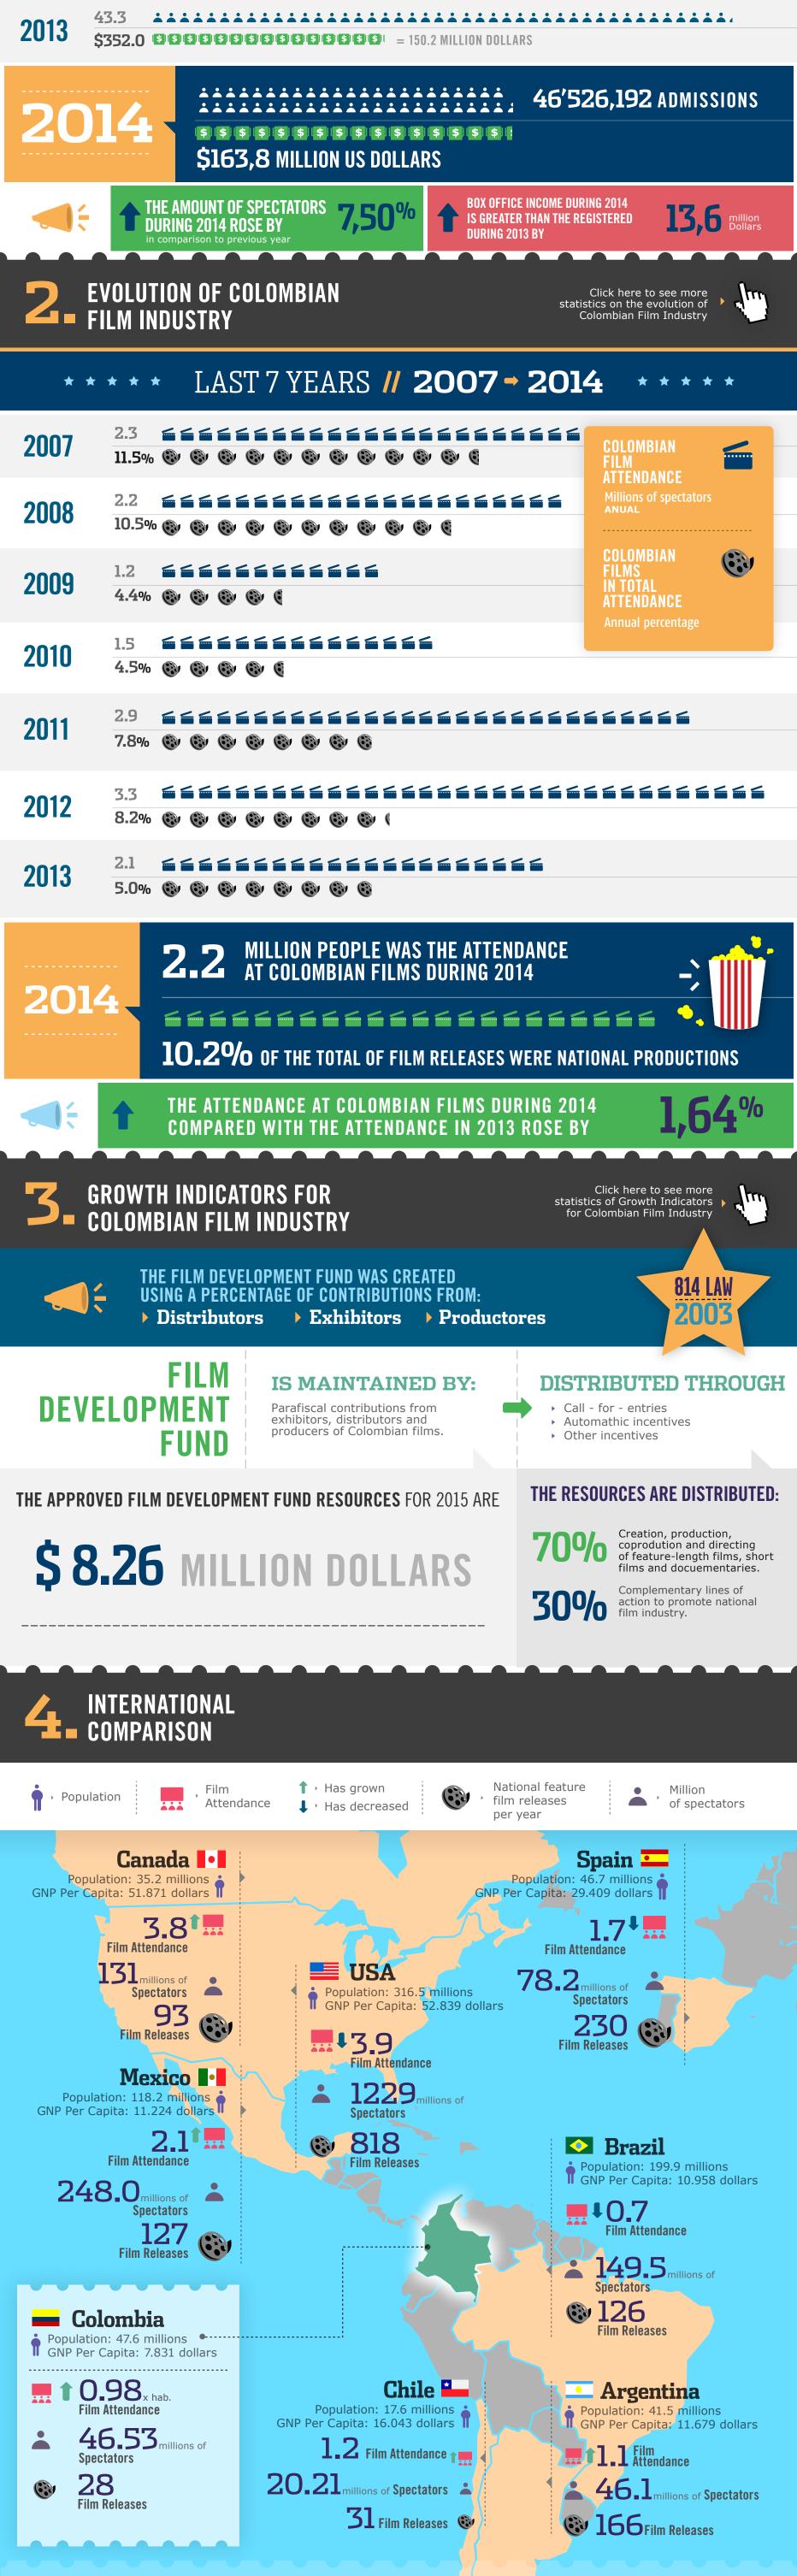

**Click** on each section to get more information

## **EVOLUTION OF COLOMBIAN** FILM MARKET

Click here to see more statistics on the evolution of Colombian film market

## \* \* \* \* \* LAST 7 YEARS // 2007 - 2014 \* \* \* \* \*

| 2007 | <b>20.7 111 111 111 111 111 111 111 111 111 111 111 111 111 111 111 111 111 111 111 111 111 111 111 111 111 111 111 111 111 111 111 111 111 111 111 111 111 111 111 111 111 111 111 111 111 111 111 111 111 111 111 111 111 111 111 111 111 111 111 111 111 111 111 111 111 111 111 111 111 111 111 111 111 111 111 111 111 111 111 111 111 111 111 111 111 111 111 111 111 111 111 111 111 111 111 111 111 111 111 111 111 111 111 111 111 111 111 111 111 111 111 111 111 111 111 111 111 111 111 111 111 111 111 111 111 111 111 111 111 111 111 111 111 111 111 111 111 111 111 111 111 111 111 111 111 111 111 111 111 111 111 111 111 111 111 111 111 111 111 111 111 111 111 111 111 111 111 111 111 111 111 111 111 111 111 111 111 111 111 111 111 111 111 111 111 111 111 111 111 111 111 111 111 111 111 111 111 111 111 111 111 111 111 111 111 111 111 111 111 111 111 111 111 111 111 111 111 111 111 111 111 111 111 111 111 111 111 111 111 111 111 111 111 111 111 111 111 111 111 111 111 111 111 111 111 111 111 111 111 111 111 111 111 111 111 111 111 111 111 111 111 111 111 111 111 111 111 111 111 111 111 111 111 111 111 111 111 111 111 111 111 111 111 111 111 111 111 111 111 111 111 111 111 111 111 111 111 111 111 111 111 111 111 111 111 111 111 111 111 111 111 111 111 111 111 111 111 111 111 111 111 111 111 111 111 111 111 111 111 111 111 111 111 111 111 111 111 111 111 111</b> | FILM<br>ATTENDANCE<br>Millions of spectartors |
|------|-----------------------------------------------------------------------------------------------------------------------------------------------------------------------------------------------------------------------------------------------------------------------------------------------------------------------------------------------------------------------------------------------------------------------------------------------------------------------------------------------------------------------------------------------------------------------------------------------------------------------------------------------------------------------------------------------------------------------------------------------------------------------------------------------------------------------------------------------------------------------------------------------------------------------------------------------------------------------------------------------------------------------------------------------------------------------------------------------------------------------------------------------------------------------------------------------------------------------------------------------------------------------------------------------------------------------------------------------------------------------------------------------------------------------------|-----------------------------------------------|
| 2008 | <b>21.6 \$160.0 \$1\$1\$1\$1\$1\$1\$1\$</b> = 68.2 MILLION DOLLARS                                                                                                                                                                                                                                                                                                                                                                                                                                                                                                                                                                                                                                                                                                                                                                                                                                                                                                                                                                                                                                                                                                                                                                                                                                                                                                                                                          | BOX OFFICE \$                                 |
| 2009 | <b>27.1 \$1515151515151515</b> = 84.5 MILLION DOLLARS                                                                                                                                                                                                                                                                                                                                                                                                                                                                                                                                                                                                                                                                                                                                                                                                                                                                                                                                                                                                                                                                                                                                                                                                                                                                                                                                                                       | Million Dollars<br>Base 2014                  |
| 2010 | 33.7                                                                                                                                                                                                                                                                                                                                                                                                                                                                                                                                                                                                                                                                                                                                                                                                                                                                                                                                                                                                                                                                                                                                                                                                                                                                                                                                                                                                                        |                                               |

- 2012 \$327.7 **GGGGGGGGGGG** = 139.8 MILLION DOLLARS

Source: Focus 2014 World Market Trends. Marché du Film, Festival de Cannes.