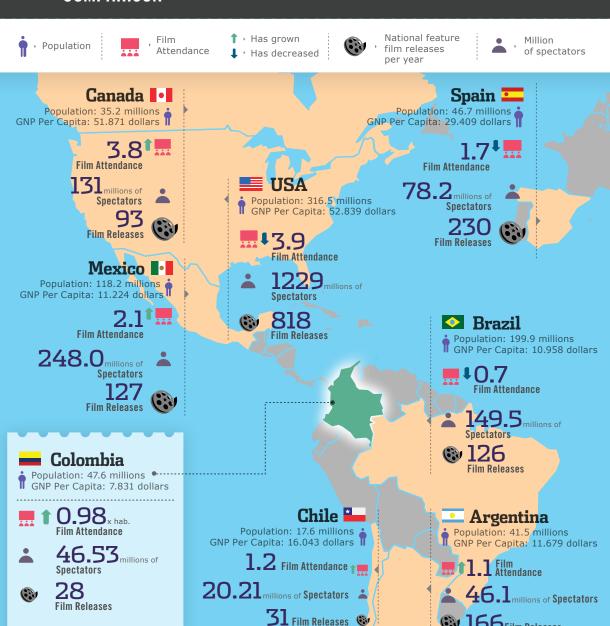

## INTERNATIONAL COMPARISON

Source: Focus 2014 World Market Trends. Marché du Film, Festival de Cannes.

166 Film Releases